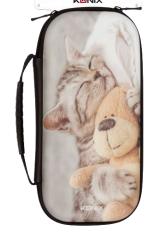

## **Switch & Switch Lite Pro kitten bag**

- A cover compatible with the Switch and Switch Lite
- 1 storage net that can accommodate additional small accessories such as an HDMI cable or additional Joy-Cons
- 8 compartments for storing game cards
- Protective cover with double opening