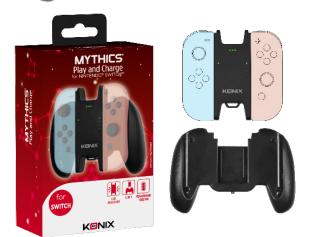

## Play and Charge

for

## 

- Charge and play simultaneously, it's SWITCH possible!
- Controller handle with built-in 1000mah rechargeable ٠ battery.
- Ergonomic design for a traditional game controller feel. ٠
- The Mini Controller mode allows you to unclip the battery • from the handle.