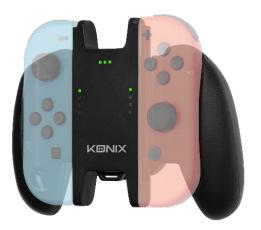

## 

- Charge and play simultaneously, it's SWITCH possible!
- Controller handle with built-in 1000mah rechargeable ٠ battery.
- Ergonomic design for a traditional game controller feel. ٠
- The Mini Controller mode allows you to unclip the battery • from the handle.