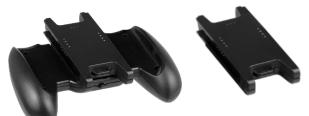

## 

- Charge and play simultaneously, it's SWITCH possible!
- Controller handle with built-in 1000mah rechargeable ٠ battery.
- Ergonomic design for a traditional game controller feel. ٠
- The Mini Controller mode allows you to unclip the battery • from the handle.