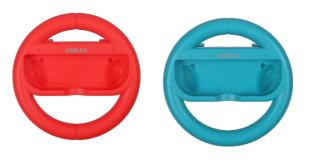

## **Steering wheels for Joy-Con**

## Unique gaming experience

- Attach a Joy-Con to this accessory to enjoy a unique experience as if you were behind the wheel.
- It's a great way to enjoy racing games. These accessories are compatible with the Joy-Con (L) or with the Joy-Con (R).