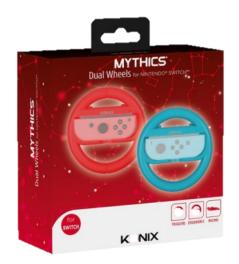

## **Steering wheels for Joy-Con**

## Unique gaming experience

- Attach a Joy-Con to this accessory to enjoy a unique experience as if you were behind the wheel.
- It's a great way to enjoy racing games. These accessories are compatible with the Joy-Con (L) or with the Joy-Con (R).